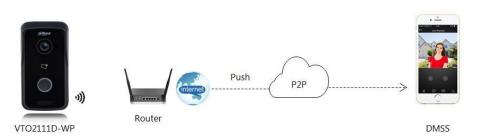

|
|           | Power                   | DC 12V, PoE(802.3af)                                              |
|           | Power<br>Consumption    | Standby ≤1W, Work ≤7W                                             |
|           | Working<br>Environments | - 30°C~+60°C                                                      |
|           | Relative Humidity       | 10%~90%RH                                                         |
|           | Dimensions              | 135mm×70.4mm×34.4mm                                               |
|           | Weight                  | 0.4Kg ;                                                           |

## Dimensions









### **Application**

#### 1 – Smart Doorbell

Call Mobile phone APP directly without indoor monitor



#### 2- Video Intercom

- Color video & audio call
- IPC surveillance
- Alarm integration
- Remote intercom with mobile APP