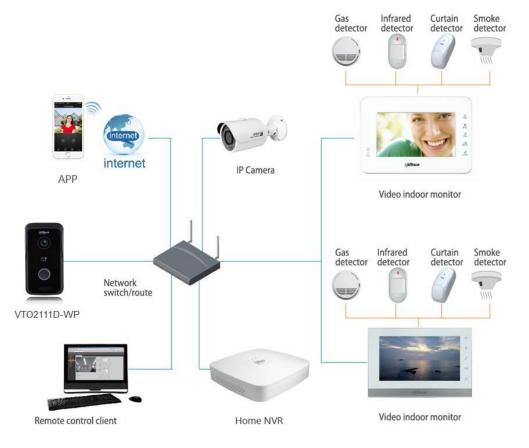

#### 2- Video Intercom

- Color video & audio call
- IPC surveillance
- Alarm integration
- Remote intercom with mobile APP