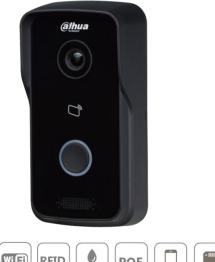

# 1MP Wi-Fi Villa Outdoor Station

#### **Features**

- HD CMOS camera
- Large field of view angle
- Night vision
- Voice indication
- Remote intercom with mobile APP
- Surface mounted