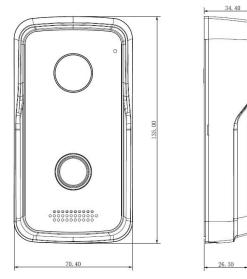

## Dimensions

| Mode      | Reader                  | Mifare Card                                                       |
|-----------|-------------------------|-------------------------------------------------------------------|
|           | Body Approaching        | 1m                                                                |
| Interface | Door Control            | 2(1 relay out for main lock, 1 extended by access control module) |
|           | Alarm In                | 2(1ch unlock button, 1ch feedback)                                |
|           | RS485                   | 1                                                                 |
| Network   | Wi-Fi                   | IEEE802.11b/g/n                                                   |
|           | Ethernet                | 10M/100Mbps Self-adaptive                                         |
|           | Network Protocol        | TCP/IP                                                            |
| General   | Ingress Protection      | IP65                                                              |
|           | Tamper Switch           | 1                                                                 |
|           | Memory Slot             | Micro SD, Max 64G                                                 |
|           | Installation            | Surface & Flush                                                   |
|           | Material                | Plastic                                                           |
|           | Power                   | DC 12V, PoE(802.3af)                                              |
|           | Power<br>Consumption    | Standby ≤1W, Work ≤7W                                             |
|           | Working<br>Environments | - 30°C~+60°C                                                      |
|           | Relative Humidity       | 10%~90%RH                                                         |
|           | Dimensions              | 135mm×70.4mm×34.4mm                                               |
|           | Weight                  | 0.4Kg ;                                                           |